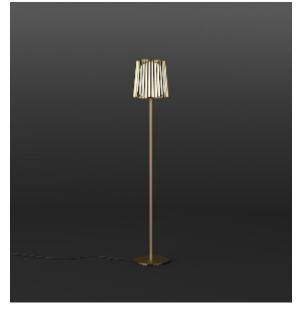

## ABOUT JULIA FLOORLAMP by

Daniel Becker

A reinterpretation of the classic textile plissé shade. Julia series includes suspensions, chandeliers, wall, floor and table lamps. Each one consists of two shades: the outer is handmade of brass, while the inner is made of translucent glass. Both shades are connected to a classic table lamp in a way that signifies the present archetypal gesture.