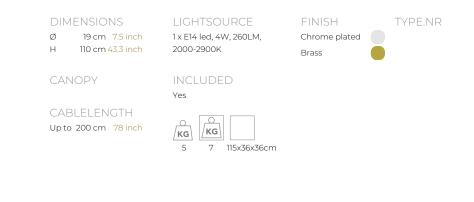

| ТҮРЕ               | Floorlamp                                                                                                                                                         |
|--------------------|-------------------------------------------------------------------------------------------------------------------------------------------------------------------|
| STANDARD           | The fixture is supplied with dim to warm led lamps. Black canopy with cover plate in matching colour of the fixture. The floor and table lamp have a cord switch. |
| OPTIONAL           |                                                                                                                                                                   |
| TRANSFORMER/DRIVER | n/a                                                                                                                                                               |
| DIMMING            | n/a                                                                                                                                                               |

| CLASSIFICATION | UL no<br>IP20 yes |
|----------------|-------------------|
| ENERGY LABEL   | A+                |
| YEAR OF DESIGN | 2016              |